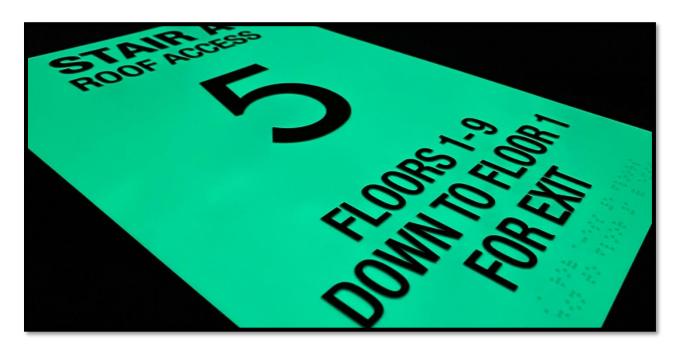

## Novacryl® Permaglow 250TM

When seconds count in a building emergency, provide your customers with the optimum solution for safety and egress signage using Nova Polymers 100% compliant, glow in the dark braille/ADA photopolymer sign substate, **Permaglow**.

Permaglow absorbs light quickly to provide a photoluminescent way out in the darkness of an emergency while also providing durable, raised braille cells that are resistant to vandalism.

## Ideal solution for:

- Evacuation routes
- Emergency exits
- Hallway and building exits
- Stairwells
- Fire extinguishers

- Fire hoses
- Floor levels
- Emergency communication devise locations