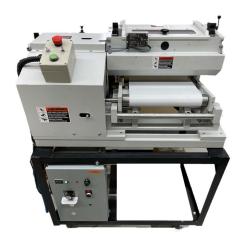

## **COLOR PRO**

Automated Color Tipping

Application

**NEW** 

The Nova Polymers Color Pro is a Game-Changing Solution for Sign Makers who want to Increase their Ink Tippling Processing and Speed

- It handles sign standard ink brands for easy color matching flexibility
- Uses a conveyor belt feed with ink roller application for raised areas of signs
- Quick set-up, easy height adjustment, and simple operation, making training a breeze
- Easy conveyor belt leveling and belt speed
- Height adjustment range of 0.020" to 1" substrate thickness allows for a wide range of applications
- Ink application passes can be adjusted to achieve desired opaqueness
- Fast! Clean-up or ink changeover takes only 10-15 min
- Using Nazdar inks and first surface painting means that there's no need for polymer sign clear coating

## **SPECIFICATIONS**

- 36" W x 41" L x 46" H
- 110 Volt Power Supply
- Manual Adjustment Leveling of Conveyor Belt
- Conveyor Belt Speed and Ink Roller Flow Setting
- Rests on a Stand Fitted with Casters